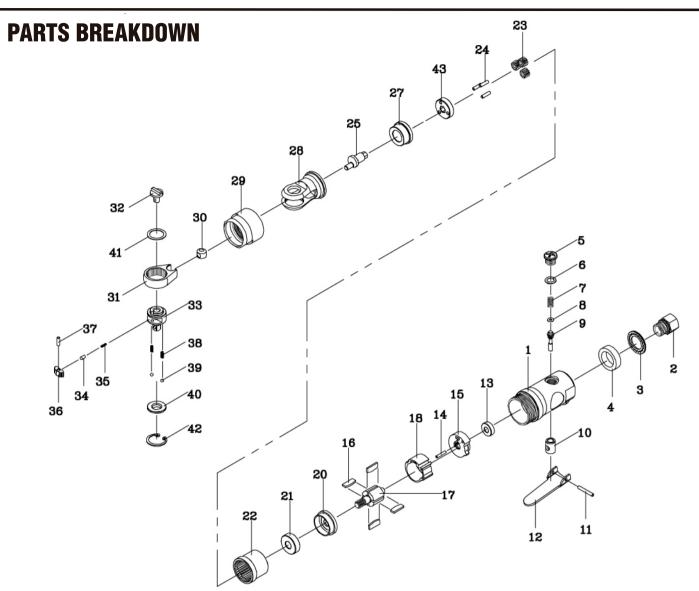

## **Parts List**

| Index<br>No. | Part No. | Description         | Qty |
|--------------|----------|---------------------|-----|
| 1            | 1119-01  | Throttle Handle     | 1   |
| 2            | 1119-02  | Air Inlet Bushing   | 1   |
| 3            | 1111-03  | Exhaust Deflector   | 1   |
| 4            | 1111-04  | Muffler Felt        | 1   |
| 5            | 1111-05  | Throttle Valve Plug | 1   |
| 6            | 1111-06  | O-Ring              | 1   |
| 7            | 1111-07  | Spring              | 1   |
| 8            | 1111-08  | O-Ring              | 1   |
| 9            | 1111-09  | Valve Stem          | 1   |
| 10           | 1111-10  | Throttle Valve      | 1   |
| 11           | 1111-11  | Spring Pin          | 1   |
| 12           | 1111-12  | Throttle Lever      | 1   |
| 13           | 1111-13  | Ball Bearing        | 1   |
| 14           | 1111-14  | Spring Pin          | 1   |

| Index<br>No. | Part No. | Description     | Qty |
|--------------|----------|-----------------|-----|
| 15           | 1111-15  | Rear End Plate  | 1   |
| 16           | 1111-16  | Rotor Blade     | 4   |
| 17           | 1111-17  | Rotor           | 1   |
| 18           | 1111-18  | Cylinder        | 1   |
| 20           | 1111-20  | Front End Plate | 1   |
| 21           | 1111-21  | Ball Bearing    | 1   |
| 22           | 1111-22  | Internal Gear   | 1   |
| 23           | 1111-23  | Idler Gear      | 3   |
| 24           | 1111-24  | Needle Roller   | 3   |
| 25           | 1111-25  | Crank Shaft     | 1   |
| 27           | 1111-27  | Bushing         | 1   |
| 28           | 1111-28  | Ratchet Housing | 1   |
| 29           | 1119-29  | Clamp Nut       | 1   |
| 30           | 1111-30  | Drive Bushing   | 1   |

| Index<br>No. | Part No. | Description             | Qty |
|--------------|----------|-------------------------|-----|
| 31           | 1111-31  | Yoke                    | 1   |
| 32           | 1119-32  | Reverse Button          | 1   |
| 33           | 1119-33  | Universal Ratchet Anvil | 1   |
| 34           | 1111-34  | Spring Cap              | 1   |
| 35           | 1111-35  | Spring                  | 1   |
| 36           | 1111-36  | Pawl                    | 1   |
| 37           | 1111-37  | Needle Roller           | 1   |
| 38           | 1111-38  | Friction Spring         | 2   |
| 39           | 1111-39  | Steel Ball              | 2   |
| 40           | 1119-40  | 3/8" Thrust Washer      | 1   |
| 41           | 1111-41  | Washer                  | 1   |
| 42           | 1111-42  | Internal Retaining Ring | 1   |
| 43           | 1111-43  | Idler Gear Plate        | 1   |